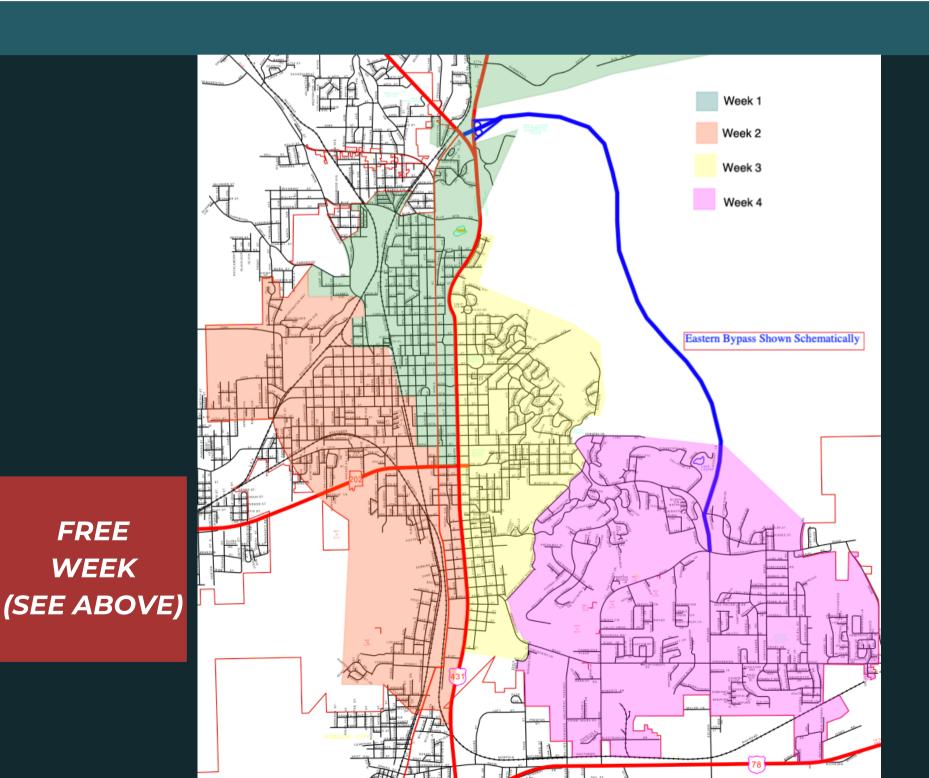

## 2023 BRUSH SCHEDULE:

Citizens of Anniston, below you will find our 2023 Brush Pick-Up Schedule. The calendar is colored by week according to the area of our city that the street department will be working through. Months with a " "icon indicate a free disposal day month. The dates of the free disposal days for that month will be circled in red. On the next page you will find the Brush map that corresponds to the colored calendar below. NOTE: This schedule is only for brush not loose leaf pickup.

Months with a " " icon indicate a free disposal day month. The dates of the free disposal days for that month will be circled in red.