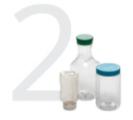

be emptied and will be unavailable until returned to site. These stations will accept the following recyclables: cardboard, paper, metal cans, plastic bottles, and jugs.

The two stations will be available 24/7. At times, they will have to

Know what to throw

Cardboard, paper, metal cans, plastic bottles and jugs

Empty. Clean. Dry.™

Keep all recyclables free of food and liquid

Don't bag it

Never put recyclables in containers or bags