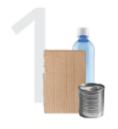

be emptied and will be unavailable until returned to site. These stations will accept the following recyclables: cardboard, paper, metal cans, plastic bottles, and jugs.

The two stations will be available 24/7. At times, they will have to

Know what to throw

Cardboard, paper, metal cans, plastic bottles and jugs

Empty. Clean. Dry.™

Keep all recyclables free of food and liquid

Don't bag it

Never put recyclables in containers or bags