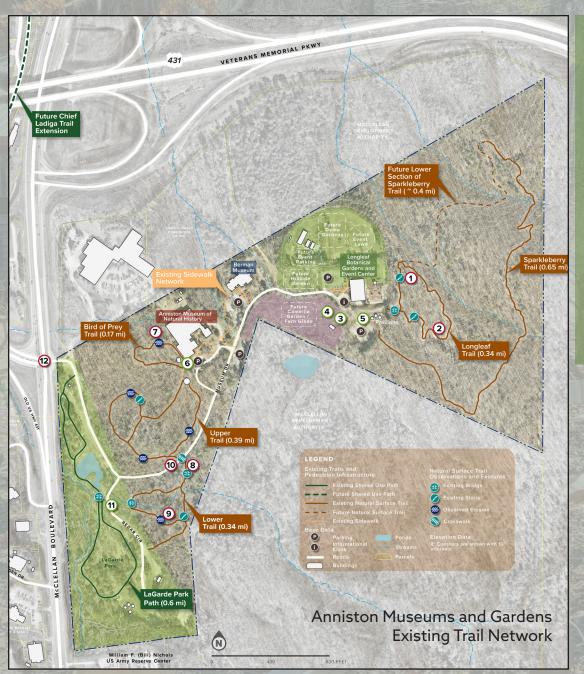

## Trail Master Plan

The Anniston Museums and Gardens are working with a consultant and stakeholder team to develop a trail network within their 79.4-acre property to complement its existing educational and recreational uses. The plan will outline how to develop this property with a walking & biking trail network including future connections to the Chief Ladiga Trail and beyond, access points, and other amenities.