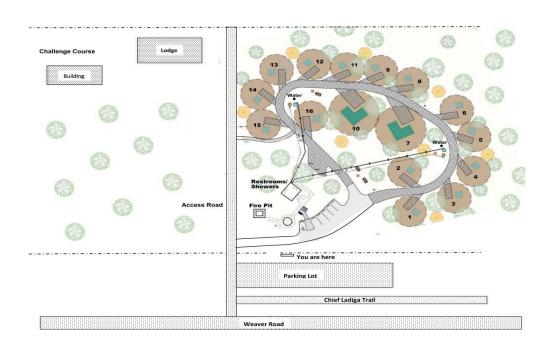

ices should be kept at a minimum in order to ensure a pleasant environment for those using the campground.
- 13. Water is available at 2 facets located within the campground.
- 14. Restroom facilities with showers are available near park entrance.
- 15. Entrance gate will close from 10:00 p.m. to 7:00 a.m. Quiet time will be observed during these hours.
- 16. Campfires must be confined to designated fire pits located throughout the campground. Fires should be monitored at all times and put out before leaving the premises.
- 17. The campground does not provide dumping stations.
- 18. In the event of emergencies, call 911, the Anniston Police Department at (256) 238-1800, or the Weaver Police Department at (256) 820-0530. The campground address is 6514 Weaver Road.

#### **Campground Map**





## Michael Tucker Park Campground Reservation Form

| Contact Information                                                                                                                                                         |                                                                                                                                                                                                             |                                                                                    |                                                                                                             |
|----------------------------------------------------------------------------------------------------------------------------------------------------------------------