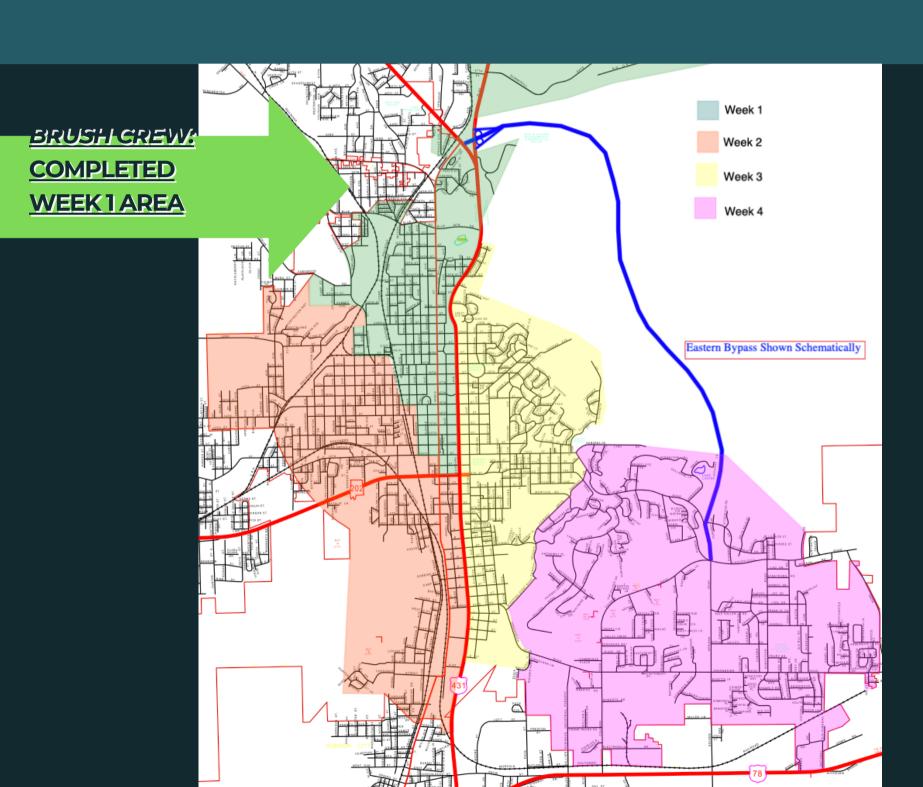

### BRUSH CREW (Week 1 brush route)

- Week 1 includes McClellan and Lenlock communities; Sprague/Whiteside; North/Central locations; Blue Mountain community; Quintard west to Camp/Sidney from Blue Mountain/10<sup>th</sup>
- 24 loads to incinerator/dump site
- 5 loads to landfill

## 2023 BRUSH SCHEDULE:

Citizens of Anniston, below you will find our 2023 Brush Pick-Up Schedule. The calendar is colored by week according to the area of our city that the street department will be working through. Months with a " "icon indicate a free disposal day month. The dates of the free disposal days for that month will be circled in red. On the next page you will find the Brush map that corresponds to the colored calendar below. NOTE: This schedule is only for brush not loose leaf pickup.