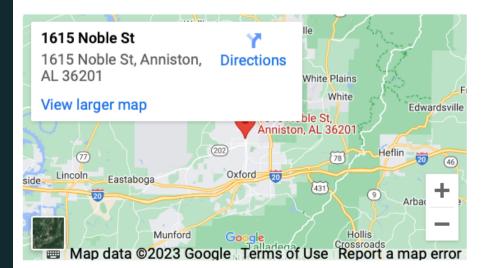

# Recycling

The City of Anniston is happy to announce that new recycling stations are now available for public use! These two recycling stations will be located in the parking lot of the Anniston City Meeting Center (1615 Noble St, Anniston, AL 36201) and the Norwood Hodges Community Center (3125 Spring Valley Rd, Anniston, AL 36207).

#### Don't bag it

Never put recyclables in containers or bags

Recycling Location #1: Norwood Hodges Community Center (3125 Spring Valley Rd, Anniston, AL 36207).

Recycling Location #2: Anniston City Meeting Center (1615 Noble St, Anniston, AL 36201)