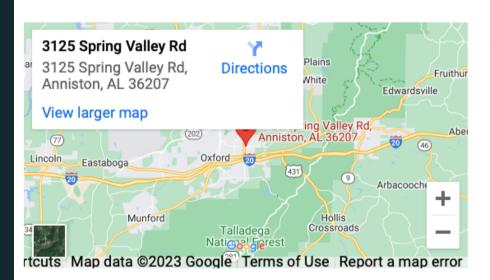

#### 2023 FREE DISPOSAL DAY LOCATIONS

- WARD 1 PELHAM PARK PARKING LOT
  - ADDRESS: 349 CAVE ROAD, ANNISTON, AL 36206
    - DIRECTIONS: HTTPS://BIT.LY/3WVZDEH
- WARD 2 CARVER COMMUNITY CENTER PARKING LOT
  - ADDRESS: 720 W. 14TH ST, ANNISTON, AL 36201
    - DIRECTIONS: HTTPS://BIT.LY/354317G
- WARD 3 SOUTH HIGHLAND COMMUNITY CENTER PARKING LOT
  - ADDRESS: 229 ALLEN AVE, ANNISTON, AL 36207
  - DIRECTIONS: HTTPS://BIT.LY/36DTSDD
- WARD 4 NORWOOD HODGES COMMUNITY CENTER PARKING LOT
  - ADDRESS: 3125 SPRING VALLEY RD, ANNISTON, AL 36207
    - DIRECTIONS: HTTPS://BIT.LY/3QUNZNW

#### Don't bag it

Never put recyclables in containers or bags

Recycling Location #1: Norwood Hodges Community Center (3125 Spring Valley Rd, Anniston, AL 36207).

Recycling Location #2: Anniston City Meeting Center (1615 Noble St, Anniston, AL 36201)