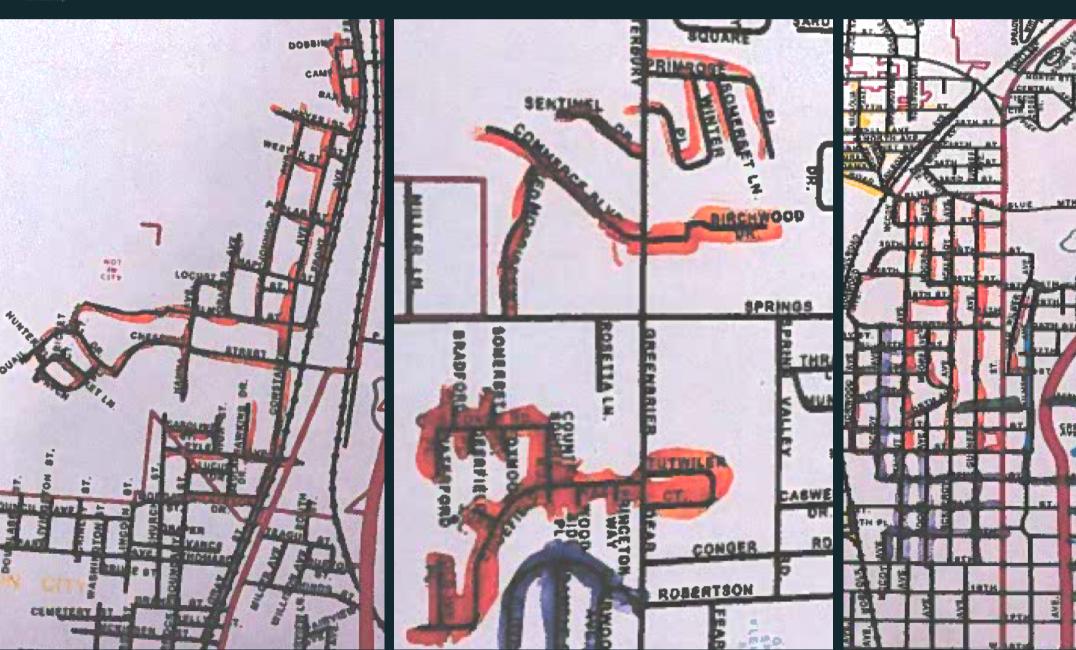

#### LEAFER (areas highlighted in orange)

 Edgefield Farms, Tutwiler Ct, Birchwood, Commerce, Red Morris, Sentinel, Primrose Place subdivision, Dobbins south to city limits, Old Wilmer to Norwood from Blue Mountain Road to 23<sup>rd</sup> Street

<u>NOTE</u>: Leaf pickup does not follow the same schedule as brush pickup, unless your leaves are <u>bagged</u>. Leaf pickup resumes each week from where it left off the week prior.