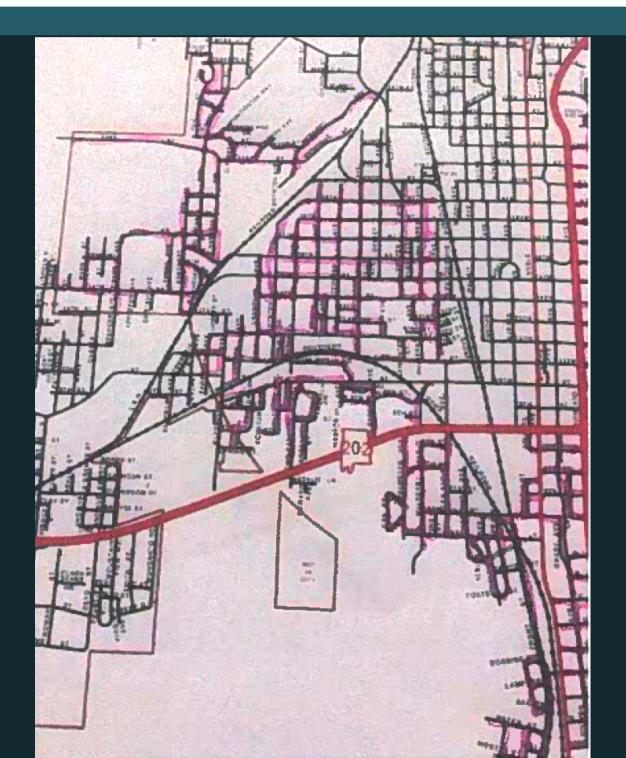

## LEAFER (areas highlighted in purple)

Southwest Anniston completed; areas of Pine/McDaniel/Nashville from Hwy 202 to West 19th

## 2022 BRUSH & LEAF SCHEDULE: