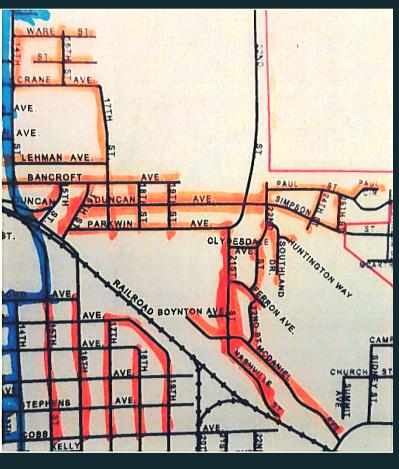

### BRUSH CREW (worked west side SEE ATTACHED MAPS)

### \*LANDFILL TOTALS

Tuesday 4 loads 12.66 tons
 Wednesday 5 loads 12.79 tons
 TOTAL 9 loads 25.45 tons

• Spruce to Palmetto from 3<sup>rd</sup> to 7<sup>th</sup>, Leighton to Christine from 9<sup>th</sup> to 16<sup>th</sup>, Christine Drive and small sections of Johnston and McCall

# **KEY:**YELLOW | Leaf Route Completed

Week of: 12/28/20 - 12/30/20