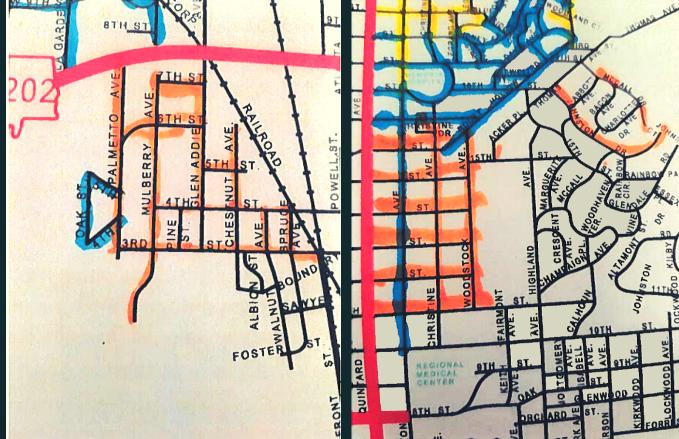

### BRUSH CREW (worked west side SEE ATTACHED MAPS)

### \*LANDFILL TOTALS

Tuesday 4 loads 12.66 tons
 Wednesday 5 loads 12.79 tons
 TOTAL 9 loads 25.45 tons

• Spruce to Palmetto from 3<sup>rd</sup> to 7<sup>th</sup>, Leighton to Christine from 9<sup>th</sup> to 16<sup>th</sup>, Christine Drive and small sections of Johnston and McCall

# **KEY:**YELLOW | Leaf Route Completed

Week of: 12/28/20 - 12/30/20