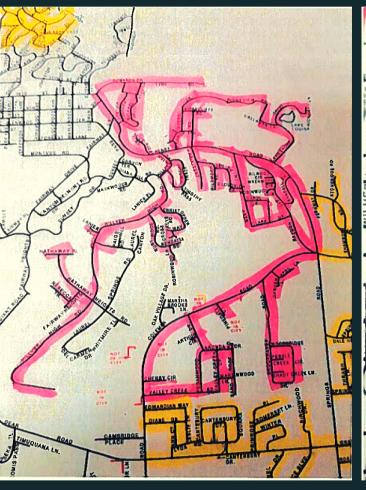

### STREET DEPARTMENT WEEKLY PERFORMANCE REPORT January 4-8, 2021

### \*LANDFILL TOTALS

Tuesday 7 loads 22.82 tons
 Wednesday 6 loads 23.19 tons
 Thursday 5 loads 17.11 tons
 TOTAL 18 loads 63.12 tons

## **KEY:**YELLOW | Leaf Route Completed

Week of: 01/04/21 - 01/08/21