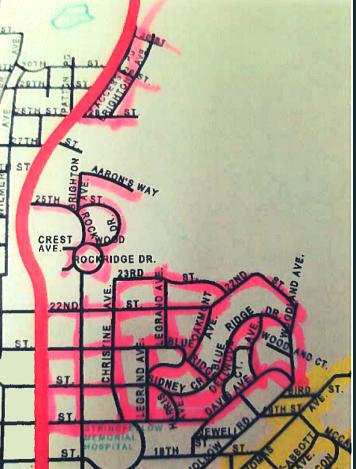

### STREET DEPARTMENT WEEKLY PERFORMANCE REPORT January 4-8, 2021

### \*LANDFILL TOTALS

Tuesday 7 loads 22.82 tons
 Wednesday 6 loads 23.19 tons
 Thursday 5 loads 17.11 tons
 TOTAL 18 loads 63.12 tons

## **KEY:**YELLOW | Leaf Route Completed

Week of: 01/04/21 - 01/08/21