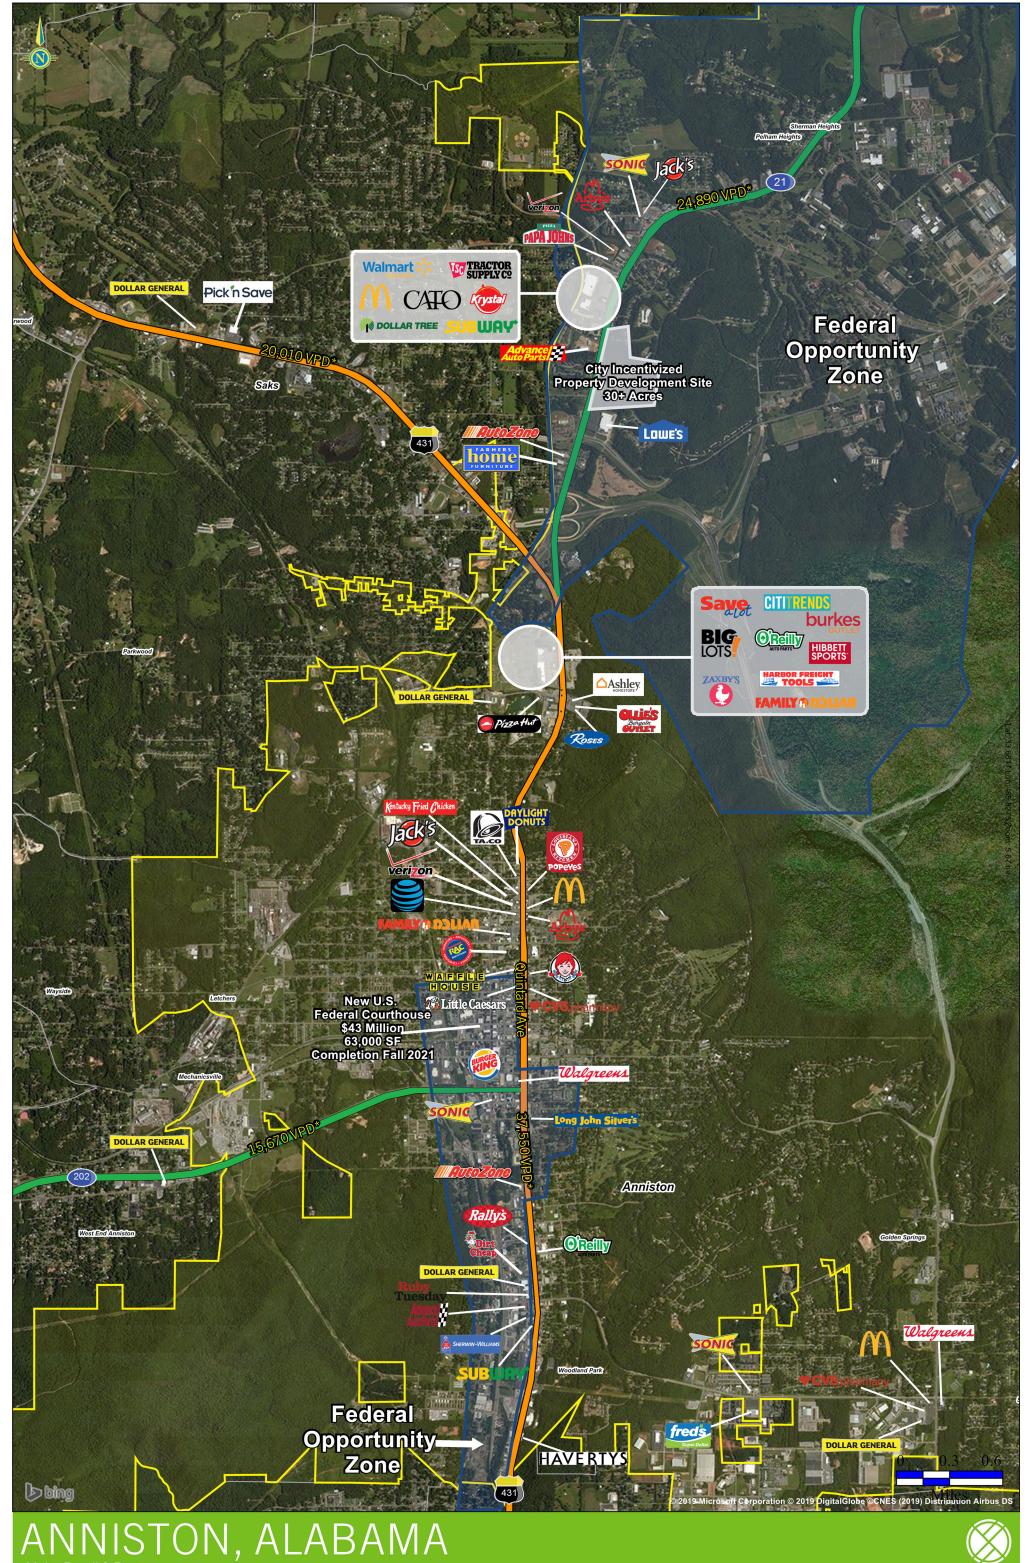

## Daytime Population 40,284 (10 Minute Drive Time)

**Focus Properties** 

on the front of this guide.

Retail Strategies has a catalogue of retail

commercial real estate properties in this market.

For more information, please contact the Portfolio Director and/or Retail Development Director listed

#### **Focus Categories**

The top categories for focused growth in the municipality are pulled from a combination of leakage reports, peer analysis, retail trends and real estate intuition. Although these are the top categories, Retail Strategies' efforts are inclusive beyond the defined list. Let us know how we can help you find a site!

Grocery

Sporting Goods