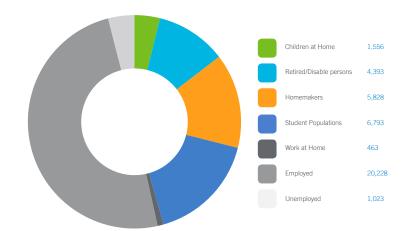

### Demographics (10 Minute Drive Time)

27,153

39.4

1.89%

\$36,759

11,166

\$47,004